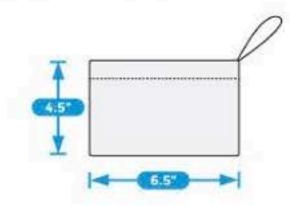

 Clear bags are required, with the following size limitations: 12" (wide or less) x 6" (deep or less) x 12 (tall or less) " for totes and 11" x 11" for zip-lock bags

• All bags will be subject to search.