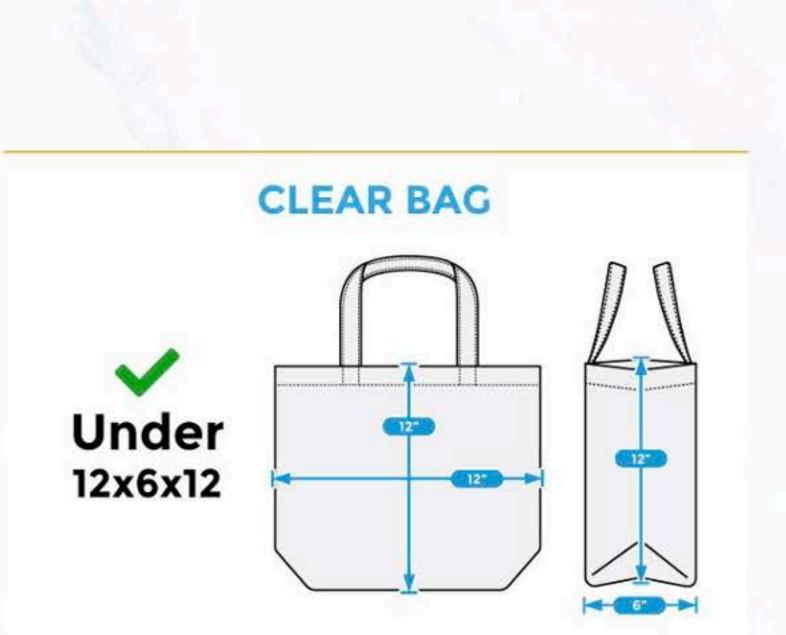

 Clear bags are required, with the following size limitations: 12" (wide or less) x 6" (deep or less) x 12 (tall or less) " for totes and 11" x 11" for zip-lock bags

• All bags will be subject to search.

Bags may not have colored tinting or obstructive patterns. Simple logos are permitted.